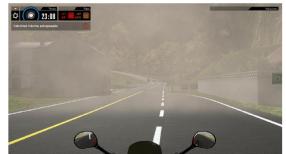

#### **OUR SIMULATORS ALLOW**

- · Getting used to the vehicle handling
- Learning the basic maneuvers to obtain the driving license
- To be exposed to adverse situations without risk
- To face different scenarios and weather conditions

#### **ADVANTAGES**

- · It increases user's confidence
- It improves the quality in the learning process
- It increases the concepts retention across the exercises' reiteration
- It improves user's safety by practicing risk situations