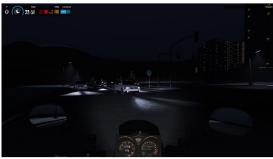

#### **OUR SIMULATORS ALLOW**

- · Getting used to the vehicle handling
- Learning the basic maneuvers to obtain the driving license
- To be exposed to adverse situations without risk
- To face different scenarios and weather conditions

#### **ADVANTAGES**

- · It increases user's confidence
- It improves the quality in the learning process
- It increases the concepts retention across the exercises' reiteration
- It improves user's safety by practicing risk situations