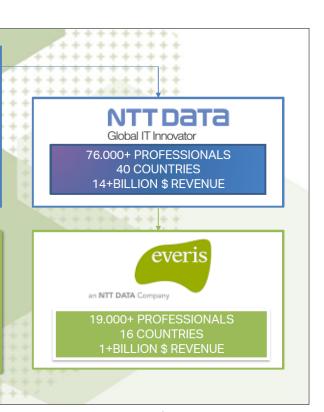

## WHO WE ARE?

242.000+ PROFESSIONALS 88 COUNTRIES 105+BILLION \$ REVENUE

everis is an NTT DATA Company, dedicated to consulting and outsourcing in all sectors, with a turnover of 1.03 billion Euro in the last financial year. We are a large family with 19,000 professionals across Europe, USA and Latin America.