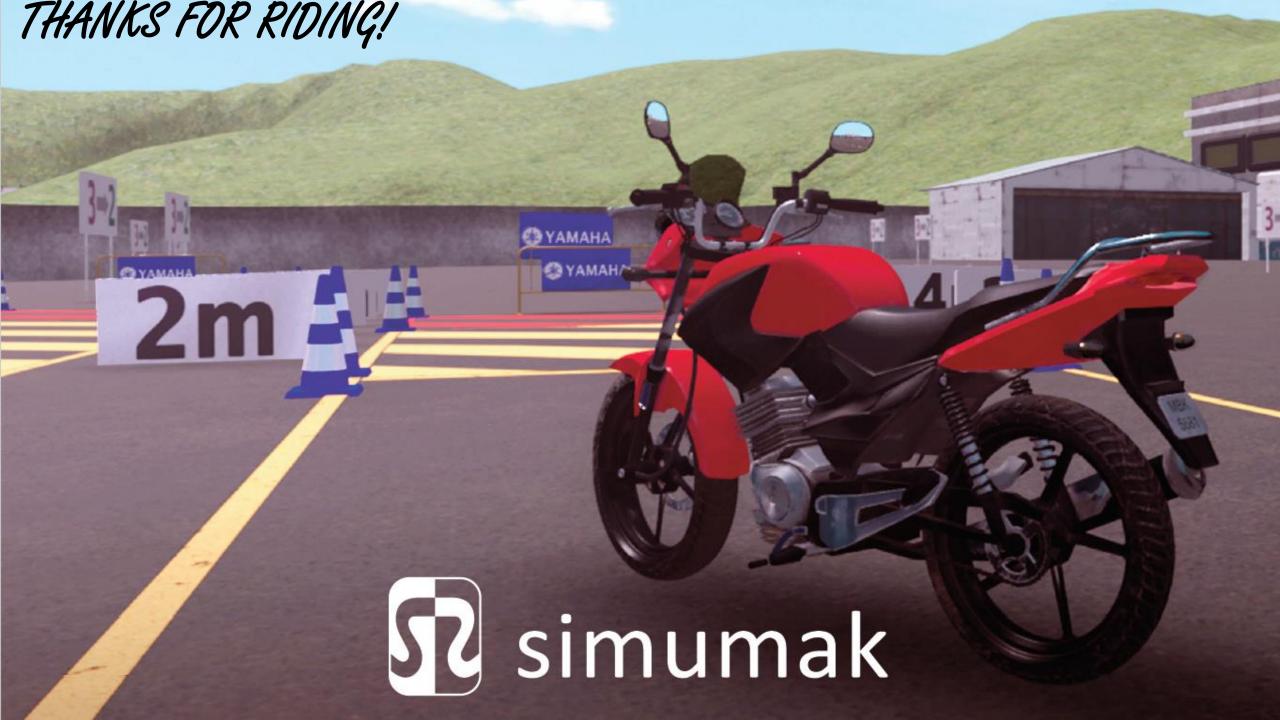

# PRESENTING AT DSC 2019: SIMESBIKE VR

# PRESENTING AT DSC 2019: SIMESBIKE VR

DESIGN YOUR OWN EXERCISES

PARAMETRIC DYNAMICS SYSTEM

**INTEGRATED REPORTS** 