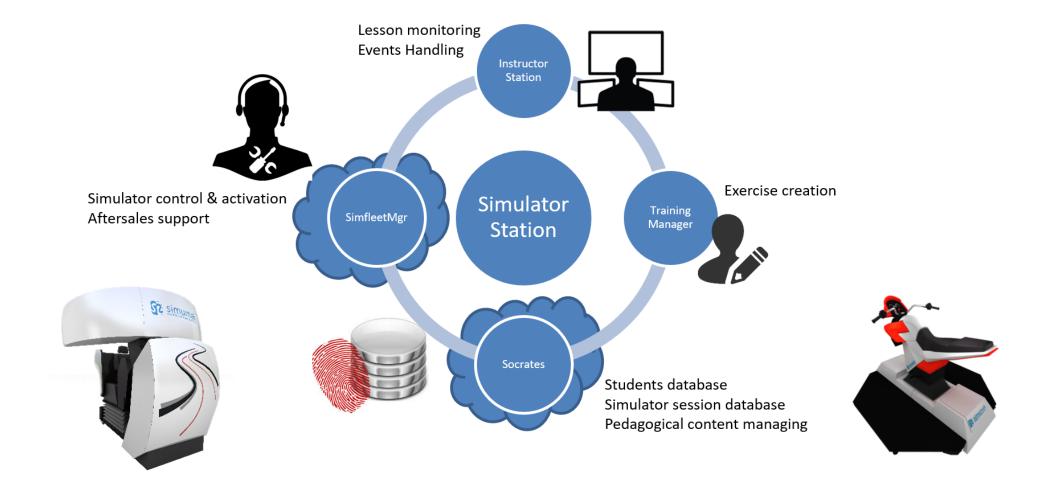

vehicle handling
- Learning the basic maneuvers to obtain the driving license
- To be exposed to adverse situations without risk
- To face different scenarios and weather conditions

#### **ADVANTAGES**

- · It increases user's confidence
- It improves the quality in the learning process
- It increases the concepts retention across the exercises' reiteration
- It improves user's safety by practicing risk situations

# OUR PRODUCTS









#### **PORTABLE VR**

Plug&Play
Portable
Mixed Reality

#### **SILVER**

Mid immersion
2DOF Motion
Platform optional
Real vehicle
components

### GOLD/+VR

Mid immersion
3DOF Motion
Platform
Real Vehicle
components

Mixed Reality module optional

#### **PLATINUM**

High immersion

3DOF Motion Platform

Real Vehicle components

# OUR PRODUCT ENVIRONMENT



# PRESENTING AT DSC 2019: SIMESBIKE VR



# PRESENTING AT DSC 2019: SIMESBIKE VR











DESIGN YOUR OWN EXERCISES

PARAMETRIC DYNAMICS SYSTEM

**INTEGRATED REPORTS**