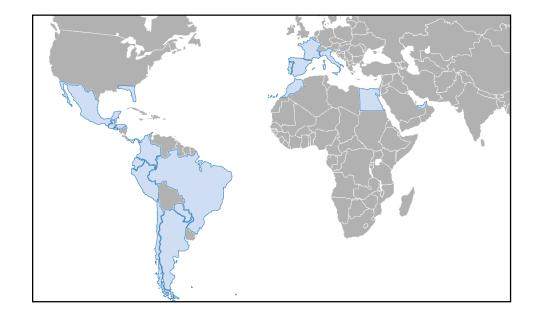

## WHO WE ARE?

242.000+ PROFESSIONALS 88 COUNTRIES 105+BILLION \$ REVENUE

everis is an NTT DATA Company, dedicated to consulting and outsourcing in all sectors, with a turnover of 1.03 billion Euro in the last financial year. We are a large family with 19,000 professionals across Europe, USA and Latin America.