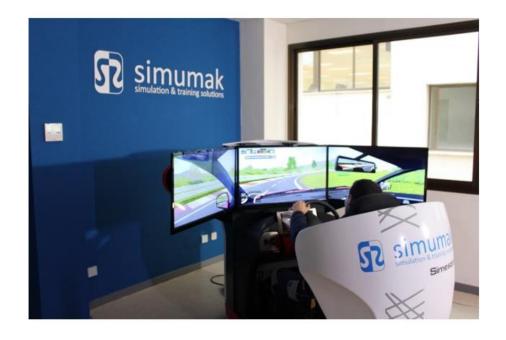

# OUR PRODUCTS

Car simulator

SIMESCAR

Heavy vehicles simulator SIMESTRUCK

Motorbike simulator

SIMESBIKE

#### **OUR SIMULATORS ALLOW**

- · Getting used to the vehicle handling
- Learning the basic maneuvers to obtain the driving license
- To be exposed to adverse situations without risk
- To face different scenarios and weather conditions

#### **ADVANTAGES**

- · It increases user's confidence
- It improves the quality in the learning process
- It increases the concepts retention across the exercises' reiteration
- It improves user's safety by practicing risk situations