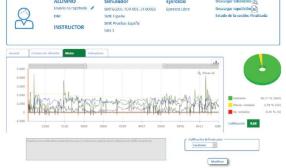

# PRESENTING AT DSC 2019: SIMESBIKE VR

DESIGN YOUR OWN EXERCISES

PARAMETRIC DYNAMICS SYSTEM

**INTEGRATED REPORTS** 