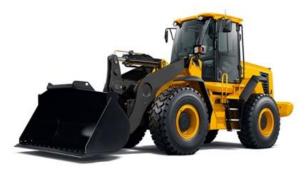

#### CONSTRUCTION

- BHL Maqsim
   Backhoe Loader
- WLS Maqsim
   Wheeled Loader
- Liftsim Forklift truck
- 360W Maqsim
   Wheeled Excavator
- 360T Maqsim
   Tracked Excavator
- Manisim
  Telescopic Handler