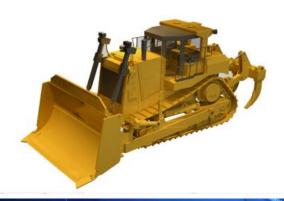

#### MINING

- BD Maqsim Bulldozer
- Jumbo
   Rocket Boomer E2C
- LHD
   Underground Truck
- RD Maqsim Rigid Dumper
- AD Maqsim
   Articulated Dumper
- LHD Underground Loader