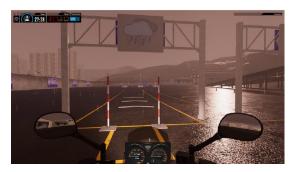

#### **OUR SIMULATORS ALLOW**

- · Getting used to the vehicle handling
- Learning the basic maneuvers to obtain the driving license
- To be exposed to adverse situations without risk
- To face different scenarios and weather conditions

#### **ADVANTAGES**

- · It increases user's confidence
- It improves the quality in the learning process
- It increases the concepts retention across the exercises' reiteration
- It improves user's safety by practicing risk situations