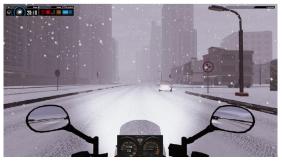

#### **OUR SIMULATORS ALLOW**

- · Getting used to the vehicle handling
- Learning the basic maneuvers to obtain the driving license
- To be exposed to adverse situations without risk
- To face different scenarios and weather conditions

#### **ADVANTAGES**

- · It increases user's confidence
- It improves the quality in the learning process
- It increases the concepts retention across the exercises' reiteration
- It improves user's safety by practicing risk situations